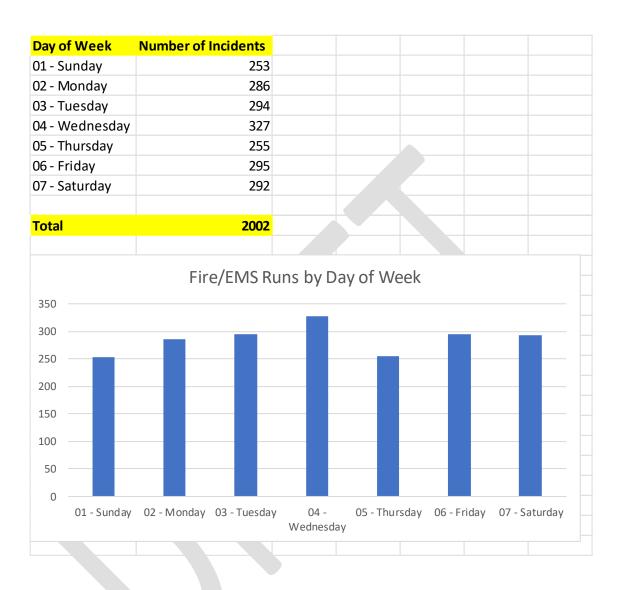

Fire/ EMS Incidents by District

| Basic Incident Zone/District                                                                                                                                                                                                                                                                                                                                                                                                                                                                                                                                                                                                                                                                                                                                                                                                                                                                                                                                                                                                                                                                                                                                                                                                                                                                                                                                                                                                                                                                                                                                                                                                                                                                                                                                                                                                                                                                                                                                                                                                                                                                                                   | Number of Incidents |
|--------------------------------------------------------------------------------------------------------------------------------------------------------------------------------------------------------------------------------------------------------------------------------------------------------------------------------------------------------------------------------------------------------------------------------------------------------------------------------------------------------------------------------------------------------------------------------------------------------------------------------------------------------------------------------------------------------------------------------------------------------------------------------------------------------------------------------------------------------------------------------------------------------------------------------------------------------------------------------------------------------------------------------------------------------------------------------------------------------------------------------------------------------------------------------------------------------------------------------------------------------------------------------------------------------------------------------------------------------------------------------------------------------------------------------------------------------------------------------------------------------------------------------------------------------------------------------------------------------------------------------------------------------------------------------------------------------------------------------------------------------------------------------------------------------------------------------------------------------------------------------------------------------------------------------------------------------------------------------------------------------------------------------------------------------------------------------------------------------------------------------|---------------------|
| the control of the co |                     |
| *NA                                                                                                                                                                                                                                                                                                                                                                                                                                                                                                                                                                                                                                                                                                                                                                                                                                                                                                                                                                                                                                                                                                                                                                                                                                                                                                                                                                                                                                                                                                                                                                                                                                                                                                                                                                                                                                                                                                                                                                                                                                                                                                                            | 24                  |
| Big Bend                                                                                                                                                                                                                                                                                                                                                                                                                                                                                                                                                                                                                                                                                                                                                                                                                                                                                                                                                                                                                                                                                                                                                                                                                                                                                                                                                                                                                                                                                                                                                                                                                                                                                                                                                                                                                                                                                                                                                                                                                                                                                                                       | 7                   |
| Delevan Fire Department                                                                                                                                                                                                                                                                                                                                                                                                                                                                                                                                                                                                                                                                                                                                                                                                                                                                                                                                                                                                                                                                                                                                                                                                                                                                                                                                                                                                                                                                                                                                                                                                                                                                                                                                                                                                                                                                                                                                                                                                                                                                                                        | 1                   |
| East Troy Fire / EMS                                                                                                                                                                                                                                                                                                                                                                                                                                                                                                                                                                                                                                                                                                                                                                                                                                                                                                                                                                                                                                                                                                                                                                                                                                                                                                                                                                                                                                                                                                                                                                                                                                                                                                                                                                                                                                                                                                                                                                                                                                                                                                           | 180                 |
| Elkhorn FD                                                                                                                                                                                                                                                                                                                                                                                                                                                                                                                                                                                                                                                                                                                                                                                                                                                                                                                                                                                                                                                                                                                                                                                                                                                                                                                                                                                                                                                                                                                                                                                                                                                                                                                                                                                                                                                                                                                                                                                                                                                                                                                     | 1                   |
| Kettle Moraine Fire District                                                                                                                                                                                                                                                                                                                                                                                                                                                                                                                                                                                                                                                                                                                                                                                                                                                                                                                                                                                                                                                                                                                                                                                                                                                                                                                                                                                                                                                                                                                                                                                                                                                                                                                                                                                                                                                                                                                                                                                                                                                                                                   | 110                 |
| Lake Country                                                                                                                                                                                                                                                                                                                                                                                                                                                                                                                                                                                                                                                                                                                                                                                                                                                                                                                                                                                                                                                                                                                                                                                                                                                                                                                                                                                                                                                                                                                                                                                                                                                                                                                                                                                                                                                                                                                                                                                                                                                                                                                   | 3                   |
| MUF01- Village                                                                                                                                                                                                                                                                                                                                                                                                                                                                                                                                                                                                                                                                                                                                                                                                                                                                                                                                                                                                                                                                                                                                                                                                                                                                                                                                                                                                                                                                                                                                                                                                                                                                                                                                                                                                                                                                                                                                                                                                                                                                                                                 | 857                 |
| MUF02- Village                                                                                                                                                                                                                                                                                                                                                                                                                                                                                                                                                                                                                                                                                                                                                                                                                                                                                                                                                                                                                                                                                                                                                                                                                                                                                                                                                                                                                                                                                                                                                                                                                                                                                                                                                                                                                                                                                                                                                                                                                                                                                                                 | 491                 |
| MUF03- Town                                                                                                                                                                                                                                                                                                                                                                                                                                                                                                                                                                                                                                                                                                                                                                                                                                                                                                                                                                                                                                                                                                                                                                                                                                                                                                                                                                                                                                                                                                                                                                                                                                                                                                                                                                                                                                                                                                                                                                                                                                                                                                                    | 92                  |
| MUF04- Town                                                                                                                                                                                                                                                                                                                                                                                                                                                                                                                                                                                                                                                                                                                                                                                                                                                                                                                                                                                                                                                                                                                                                                                                                                                                                                                                                                                                                                                                                                                                                                                                                                                                                                                                                                                                                                                                                                                                                                                                                                                                                                                    | 126                 |
| MUF05- Town                                                                                                                                                                                                                                                                                                                                                                                                                                                                                                                                                                                                                                                                                                                                                                                                                                                                                                                                                                                                                                                                                                                                                                                                                                                                                                                                                                                                                                                                                                                                                                                                                                                                                                                                                                                                                                                                                                                                                                                                                                                                                                                    | 75                  |
| Other                                                                                                                                                                                                                                                                                                                                                                                                                                                                                                                                                                                                                                                                                                                                                                                                                                                                                                                                                                                                                                                                                                                                                                                                                                                                                                                                                                                                                                                                                                                                                                                                                                                                                                                                                                                                                                                                                                                                                                                                                                                                                                                          | 6                   |
| Palmyra Fire Department                                                                                                                                                                                                                                                                                                                                                                                                                                                                                                                                                                                                                                                                                                                                                                                                                                                                                                                                                                                                                                                                                                                                                                                                                                                                                                                                                                                                                                                                                                                                                                                                                                                                                                                                                                                                                                                                                                                                                                                                                                                                                                        | 1                   |
| Pewaukee Fire Department                                                                                                                                                                                                                                                                                                                                                                                                                                                                                                                                                                                                                                                                                                                                                                                                                                                                                                                                                                                                                                                                                                                                                                                                                                                                                                                                                                                                                                                                                                                                                                                                                                                                                                                                                                                                                                                                                                                                                                                                                                                                                                       | 1                   |
| Tichigan FD                                                                                                                                                                                                                                                                                                                                                                                                                                                                                                                                                                                                                                                                                                                                                                                                                                                                                                                                                                                                                                                                                                                                                                                                                                                                                                                                                                                                                                                                                                                                                                                                                                                                                                                                                                                                                                                                                                                                                                                                                                                                                                                    | 1                   |
| Vernon                                                                                                                                                                                                                                                                                                                                                                                                                                                                                                                                                                                                                                                                                                                                                                                                                                                                                                                                                                                                                                                                                                                                                                                                                                                                                                                                                                                                                                                                                                                                                                                                                                                                                                                                                                                                                                                                                                                                                                                                                                                                                                                         | 12                  |
| Waterford FD                                                                                                                                                                                                                                                                                                                                                                                                                                                                                                                                                                                                                                                                                                                                                                                                                                                                                                                                                                                                                                                                                                                                                                                                                                                                                                                                                                                                                                                                                                                                                                                                                                                                                                                                                                                                                                                                                                                                                                                                                                                                                                                   | 2                   |
| Village of Waukesha                                                                                                                                                                                                                                                                                                                                                                                                                                                                                                                                                                                                                                                                                                                                                                                                                                                                                                                                                                                                                                                                                                                                                                                                                                                                                                                                                                                                                                                                                                                                                                                                                                                                                                                                                                                                                                                                                                                                                                                                                                                                                                            | 12                  |
|                                                                                                                                                                                                                                                                                                                                                                                                                                                                                                                                                                                                                                                                                                                                                                                                                                                                                                                                                                                                                                                                                                                                                                                                                                                                                                                                                                                                                                                                                                                                                                                                                                                                                                                                                                                                                                                                                                                                                                                                                                                                                                                                |                     |
| Total                                                                                                                                                                                                                                                                                                                                                                                                                                                                                                                                                                                                                                                                                                                                                                                                                                                                                                                                                                                                                                                                                                                                                                                                                                                                                                                                                                                                                                                                                                                                                                                                                                                                                                                                                                                                                                                                                                                                                                                                                                                                                                                          | 2002                |