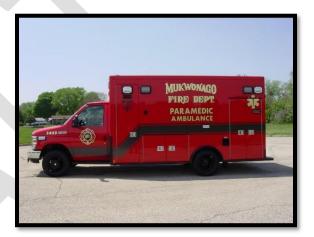

The program had multiple expenses over the course of the year. MFD purchased 24 online courses at a cost of \$816 to provide to MFD personnel. This year, after having significant struggles with our old DVD we replaced our CPR video at the cost of \$209. The video we upgraded to will no longer be DVD style and so we will no longer need a DVD player to run the course. Overall, we had a financial difference of negative \$583, for the 2023 year.