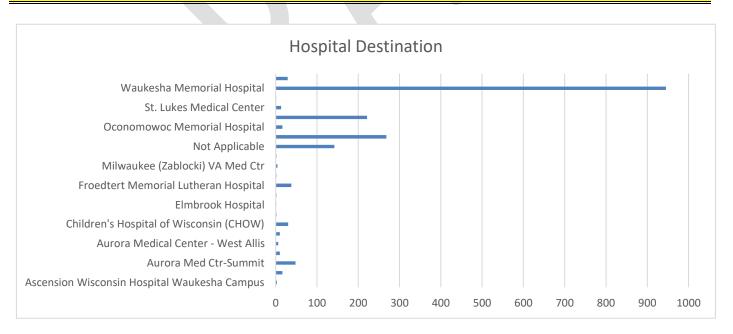

in              | 327         | 11        | 0.65%            |
| Not Applicable                             |             | 186       | 10.96%           |
| Not Transported                            | 6024        | 125       | 7.37%            |
| Oconomowoc Memorial Hospital               | 113         | 9         | 0.53%            |
| Prohealth Waukesha Memorial Hosp-Mukwonago | 337         | 203       | 11.96%           |
| St. Lukes Medical Center                   | 160         | 14        | 0.82%            |
| Waukesha Memorial Hospital                 | 41          | 915       | 53.92%           |
|                                            |             |           |                  |
| Total                                      |             | 1697      | 100%             |



### **EMS Inter-Facility Transfers**

|           | 2018   |           | 2019   |           | 2020   |           | 2021   |           | 2022   |           | 2023   |           |
|-----------|--------|-----------|--------|-----------|--------|-----------|--------|-----------|--------|-----------|--------|-----------|
| Transfers | Admits | Transfers |
| 13        | 106    | 10        | 94     | 8         | 100    | 13        | 102    | 10        | 108    | 13        | 63     | 9         |
| 6         | 78     | 8         | 100    | 12        | 112    | 12        | 96     | 5         | 67     | 4         | 73     | 5         |
| 13        | 90     | 9         | 98     | 9         | 97     | 9         | 110    | 7         | 74     | 5         | 73     | 4         |
| 12        | 100    | 14