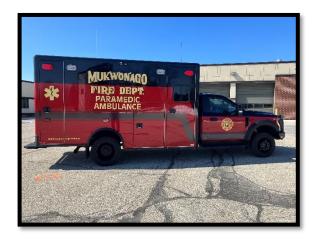

The program had multiple expenses over the course of the year. MFD purchased 24 online courses at a cost of \$816 to provide to MFD personnel. This year, after having significant struggles with our old DVD we replaced our CPR video at the cost of \$209. The video we upgraded to will no longer be DVD style and so we will no longer need a DVD player to run the course. Overall, we had a financial difference of negative \$583, for the 2023 year.