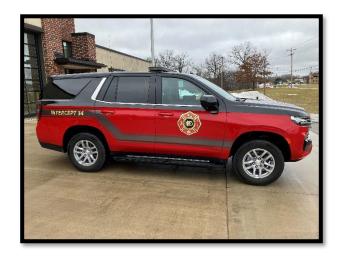

Mukwonago Fire Department took delivery of two new Chevrolet Tahoe's. One was designated for a new Paramedic Intercept vehicle and the other a Battalion Command vehicle.

Annually, we examine our operations, we have taken an emphasis on transitional firefighting, predicting fire flow, working with minimal staffing models. Several departments continue to hire full-time staff and we saw several staff be hired full-time in other departments. The part-time model is becoming increasingly outdated and unreliable.