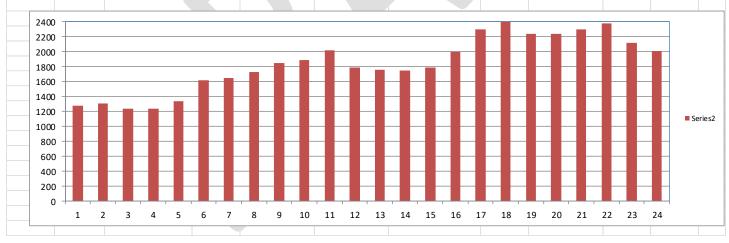

| 729       | -6.1              | 264  | 6.9           |                           |
| 2020   | 2302  | 3.0            | 1282 | 3.3          | 781       | 7.1               | 239  | -9.5          |                           |
| 2021   | 2377  | 3.3            | 1327 | 3.5          | 768       | -1.7              | 282  | 18.0          |                           |
| 2022   | 2115  | -11.0          | 1315 | -0.9         | 494       | -35.7             | 306  | 8.5           |                           |
| 2023   | 2004  | -5.2           | 1245 | -5.3         | 452       | -8.5              | 307  | 0.3           |                           |
| % Inc. | 65.62 |                |      |              |           |                   |      |               |                           |



### Total Number of Incidents/Ave. Number of Responders

| Agency Name               | Total Number of<br>Incidents | Total Number of<br>Responders | Average |
|---------------------------|------------------------------|-------------------------------|---------|
| Mukwonago Fire Department | 2 002                        | 6,113                         | 3.05    |

Fire/ EMS Incidents by District

| Basic Incident Zone/District