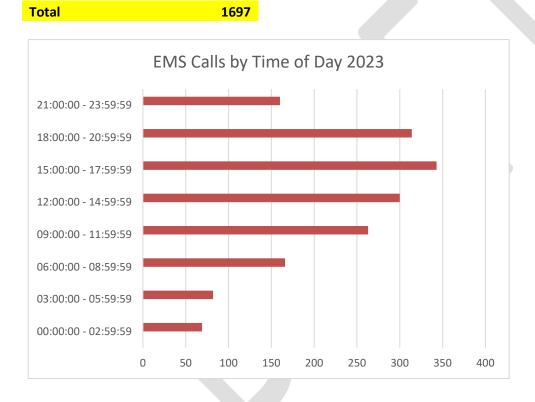

|
| City of Oconomowoc        | 1              | 0.06%                 |
|                           |                |                       |
| Total                     | 1,697          | 100%                  |
|                           |                |                       |

EMS Calls by Time of Day

| Time of Day         | EMS<br>Incidents |
|---------------------|------------------|
| 00:00:00 - 02:59:59 | 69               |
| 03:00:00 - 05:59:59 | 82               |
| 06:00:00 - 08:59:59 | 166              |
| 09:00:00 - 11:59:59 | 263              |
| 12:00:00 - 14:59:59 | 300              |
| 15:00:00 - 17:59:59 | 343              |
| 18:00:00 - 20:59:59 | 314              |
| 21:00:00 - 23:59:59 | 160              |
|                     |                  |



### Primary Role of Ambulance

| Number of | Percent of Total Runs                             |
|-----------|---------------------------------------------------|
| Kuns      | Kuns                                              |
| 990       | 58.34%                                            |
| 257       | 15.14%                                            |
| 241       | 14.20%                                            |
| 154       | 9.07%                                             |
| 42        | 2.47%                                             |
| 12        | 0.71%                                             |
| 1         | 0.06%                                             |
| 1,697     | 100%                                              |
|           | Runs<br>990<br>257<br>241<b