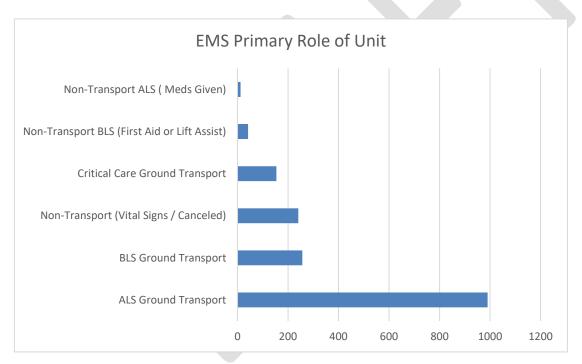

lance

| Number of | Percent of Total Runs                             |
|-----------|---------------------------------------------------|
| Kuns      | Kuns                                              |
| 990       | 58.34%                                            |
| 257       | 15.14%                                            |
| 241       | 14.20%                                            |
| 154       | 9.07%                                             |
| 42        | 2.47%                                             |
| 12        | 0.71%                                             |
| 1         | 0.06%                                             |
| 1,697     | 100%                                              |
|           | Runs<br>990<br>257<br>241<br>154<br>42<br>12<br>1 |



### **EMS Calls by Destination**

|                                            | Destination | Number of | Percent of Total |
|--------------------------------------------|-------------|-----------|------------------|
| Disposition Destination Name               | Code        | Runs      | Runs             |
|                                            |             | 59        | 3.48%            |
| Aurora Lakeland Medical Center             | 132         | 24        | 1.41%            |
| Aurora Med Ctr-Summit                      | 316         | 67        | 3.95%            |
| Aurora Medical Center - West Allis         | 149         | 6         | 0.35%            |
| Aurora Mem Hosp of Burlington              | 14          | 8         | 0.47%            |
| Children's Hospital of Wis