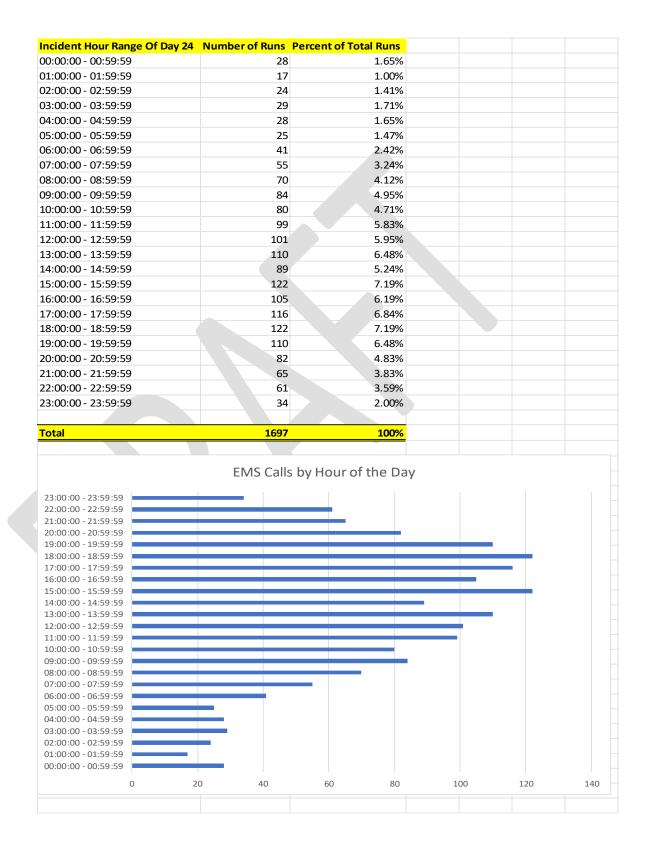

fire - unintentional   | 47  | 2.35%                                  |         |         |         |                     |
| 7 - False Alarm & False Call                    | 746 - Carbon monoxide detector activation, no CO         | 3   | 0.15%                                  |         |         |         |                     |
| 8 - Severe Weather & Natural Disaster           | 813 - Wind storm, tornado/hurricane assessment           | 3   | 0.15%                                  |         |         |         |                     |
| 6 - Severe Weather & Natural Disaster           |                                                          |     |                                        |         |         |         |                     |

### Fire/ EMS Incidents Alarm Time Analysis



Fire/ EMS Incidents by the Day of the Week



### **Emergency Medical Services**



EMS Runs by City

| EMS Incident by City Name | Number of Runs | Percent of Total Runs |
|---------------------------|----------------|-----------------------|
| Village of Mukwonago      | 1,186          | 69.89%                |
| Town of Mukwonago         | 221            | 13.02%                |
| East Troy                 | 161            | 9.49%                 |
| Eagle                     | 77             | 4.54%                 |
|                           | 20             | 1.18%                 |
| Village of North Prairie  | 20             | 1.18%                 |
| Village of Big Bend       | 6              | 0.35%                 |
| Village of Vernon         | 5              | 0.29%